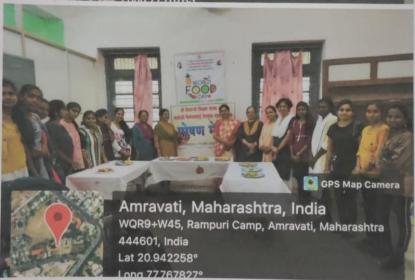

Celebration of World Food Day on 17 October 2022 organized Poshan Mela

DR. S. D. THAKARE
Coordinator, I.Q.A.C.
Astoshree Vimalabai Deshmukh Mahavidyalaya
Amravati

M

PRINCIPAL Matoshree Vimalabai Deshmukh Mahavidyafaya, Amravati.