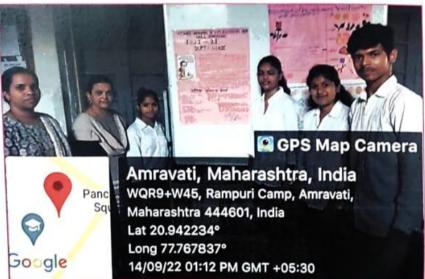

## स्वलिखित घोष वाक्य स्पर्धा

Resource Person - Principal Dr. Smita Deshmukh विषय :- अग्निपथ कविता का भावार्थ डॉ. हरिवंशराय बद्यन दिनांक १४/०९/२०२२