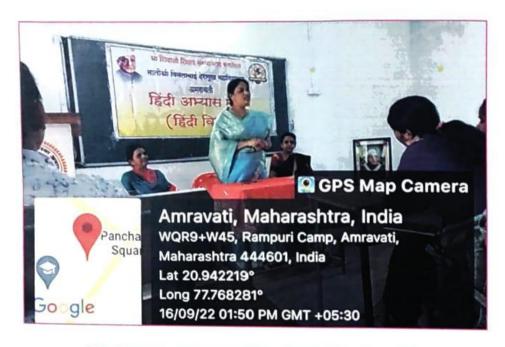

## कविता वाचन प्रतियोगिता

Chairman - Principal Dr. Smita Deshmukh परिक्षक – डॉ. छाया विधळे, एम.व्ही.डी.एम.,अमरावती दिनांक १६/०९/२०२२