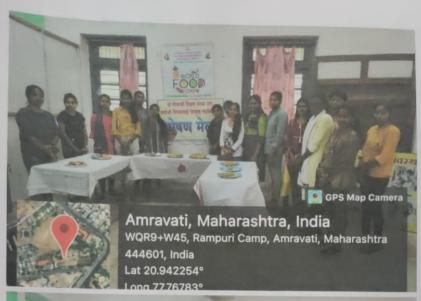

Celebration of World Food Day on 17 October 2022 organized Poshan Mela

DR. S. D. THAKARE
Coordinator, I.Q.A.C.
Astoshree Vimalabai Deshmukh Mahavidyalaya
Amravati

M

PRINCIPAL Matoshree Vimalabai Deshmukh Mahavidyafaya, Amravati.