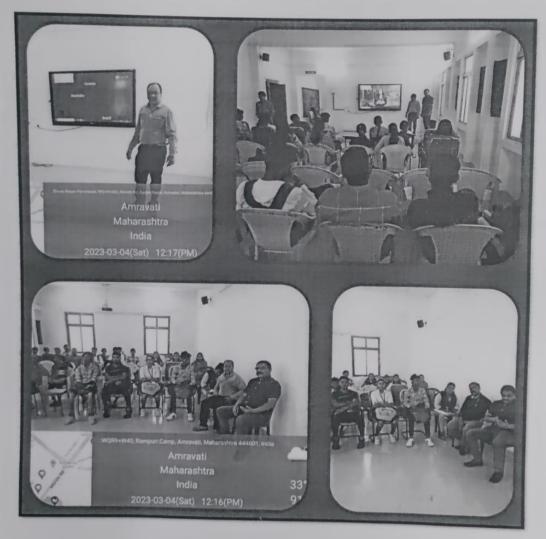

## भित्ती पत्रक

Resource Person - Principal Dr. Smita Deshmukh विषय :- अग्निपथ कविता का भावार्थ डॉ. हरिवंशराय बद्यन दिनांक १४/०९/२०२२ मातोशी विमलावाई देशमुरुव महा, अमरावती

किया, जाता है कि हिंदी विभाग की आर से हिन्दी दिवस के अवसर पर हिंदी किवता वाचन स्पर्धा का आयाजन दि 16. 9 2022 अदुवार 11:00 वर्ष महाविद्यालय के Room No 109 में किया जा रहा है। जो उस स्पर्धी में हिस्सा केना चाहते हैं अपना नाम डॉ प्रस बी वाटाने को दे। स्पर्धी के नियम

## स्वलिखित घोष वाक्य स्पर्धा

Resource Person - Principal Dr. Smita Deshmukh विषय :- अग्निपथ कविता का भावार्थ डॉ. हरिवंशराय बद्यन दिनांक १४/०९/२०२२

## कविता वाचन प्रतियोगिता

Chairman - Principal Dr. Smita Deshmukh परिक्षक – डॉ. छाया विधळे, एम.व्ही.डी.एम.,अमरावती दिनांक १६/०९/२०२२