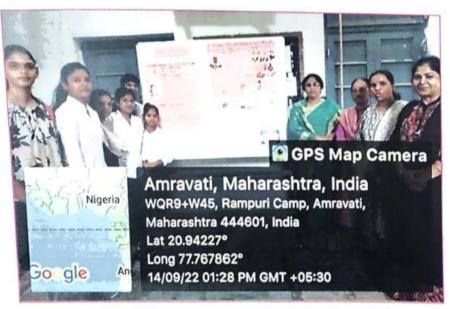

## भित्ती पत्रक

Resource Person - Principal Dr. Smita Deshmukh विषय :- अग्निपथ कविता का भावार्थ डॉ. हरिवंशराय बद्यन दिनांक १४/०९/२०२२ मातोशी विमलावाई देशमुरुव महा, अमरावती

किया, जाता है कि हिंदी विभाग की आर से हिन्दी दिवस के अवसर पर हिंदी किवता वाचन स्पर्धा का आयाजन दि 16. 9 2022 अदुवार 11:00 वर्ष महाविद्यालय के Room No 109 में किया जा रहा है। जो उस स्पर्धी में हिस्सा केना चाहते हैं अपना नाम डॉ प्रस बी वाटाने को दे। स्पर्धी के नियम

1) हिंदी आहित्यकार की किसी भी कविता का प्यन आप कर सकते हो।

यो कविता वीचन करते समय उच्चारन स्पाट हो।

डो किनता नाचन में प्रथम आनेवाक प्रतिभाषीयों के लिए उ०1/१४ द्वितीय २०1/१४ तृतीय 101 १४ तथा प्रमाणपत्र प्रवान किया जायेगा।