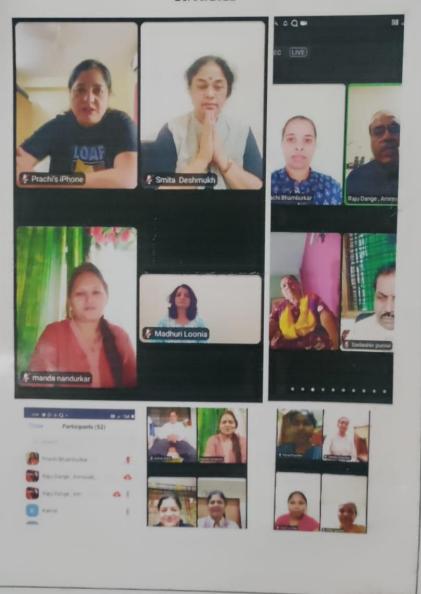

|





NCC ACTIVITY- Celebration of Yoga Day On 21/06/2022





#### Matoshree Vimalabai Deshmukh Mahavidyalaya Amravati

#### NOTICE

#### For NCC Cadets

Date:11/08/2022

All the NCC cadets are informed that our college is going to organize Tiranga Rally On 13/08/2022 Request all the NCC cadets to participates this Activity at 7.30am

B32.

Principal

Matoshree Virnaiabol Deshmuth Mahavidyabiya
Sruvaji Nagar, Amravati 444603 (N.S.)

# Matoshree Vimalabai Deshmukh Mahavidyalaya, Amravati Internal Quality Assurance cell (IQAC) Department of NCC

| name of the Event/Program  Date: 21.06.2022                                     | Day: Tye | enation<br>sday<br>pept | Time: 409  | 5.00 pr | conline) Dubai |
|---------------------------------------------------------------------------------|----------|-------------------------|------------|---------|----