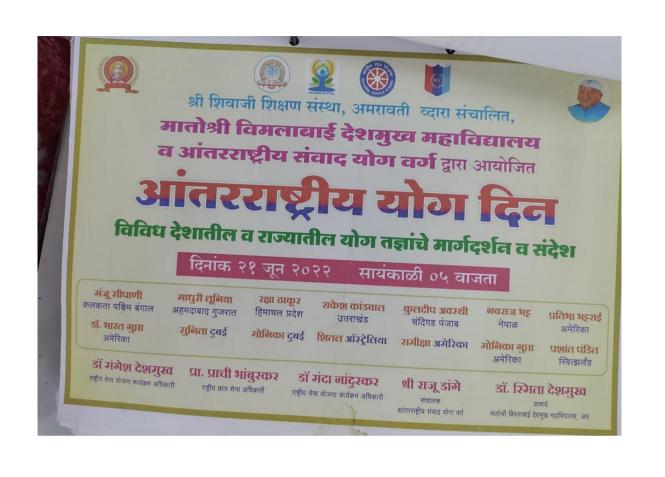

|





NCC ACTIVITY- Celebration of Yoga Day On 21/06/2022





#### Matoshree Vimalabai Deshmukh Mahavidyalaya Amravati

#### NOTICE

#### For NCC Cadets

Date:11/08/2022

All the NCC cadets are informed that our college is going to organize Tiranga Rally On 13/08/2022 Request all the NCC cadets to participates this Activity at 7.30am

B32.

Principal

Matoshree Virnaiabol Deshmuth Mahavidyabiya
Sruvaji Nagar, Amravati 444603 (N.S.)

# Matoshree Vimalabai Deshmukh Mahavidyalaya, Amravati Internal Quality Assurance cell (IQAC) Department of NCC

| name of the Event/Program  Date: 21.06.2022                                     | Day: Tye | enation<br>sday<br>pept | Time: 409  | 5.00 pr | conline) Dubai |
|---------------------------------------------------------------------------------|----------|-------------------------|------------|---------|------