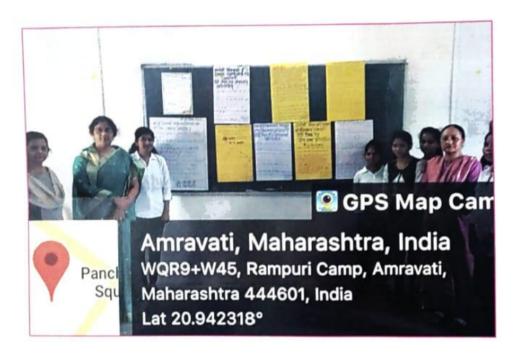

## स्वलिखित घोष वाक्य स्पर्धा

Resource Person - Principal Dr. Smita Deshmukh विषय :- अग्निपथ कविता का भावार्थ डॉ. हरिवंशराय बद्यन दिनांक १४/०९/२०२२